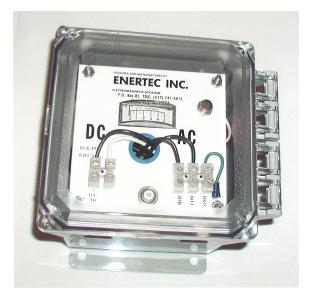

## **POWER SUPPLY UNIT**

- AC Input 110Vac or 220Vac; 50 or 60 Hz, Single Phase
- DC Output 0 90 VDC, 4 Amps, Continuous Duty. With built in potentiometer for field adjustment of flux energy / amperage if required.

Meets Nema 12/4X electrical codes with overload protection with manual reset circuit breaker, and automatic voltage regulator (AVR) and all solid state electronics.

Enclosure - Standard - Non-metallic with Clear cover for visibility of operating amperage. Optional - Stainless Steel or explosion proof enclosures are available upon request.